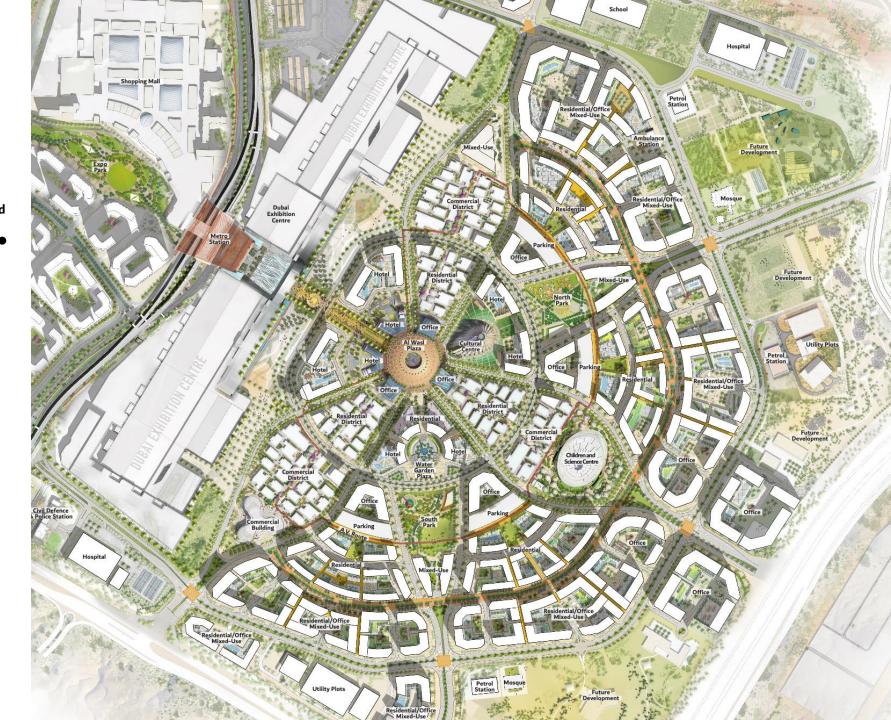

### D2020: Ready Now, Move in by 2022

### <u>A Mixed Use Community,</u> <u>Human-centric by Design</u>

Designed to integrate a holistic community for **employees**, **residents and visitors**.

- Human-scale physical environment
- **Pedestrian**-friendly streets
- Close-set, **low-rise, self-shading** buildings
- Flexible office spaces
- Modern **residential** units
- Events and community spaces
- Green and open spaces
- Social and **cultural** attractions
- Retail, F&B, Hospitality options