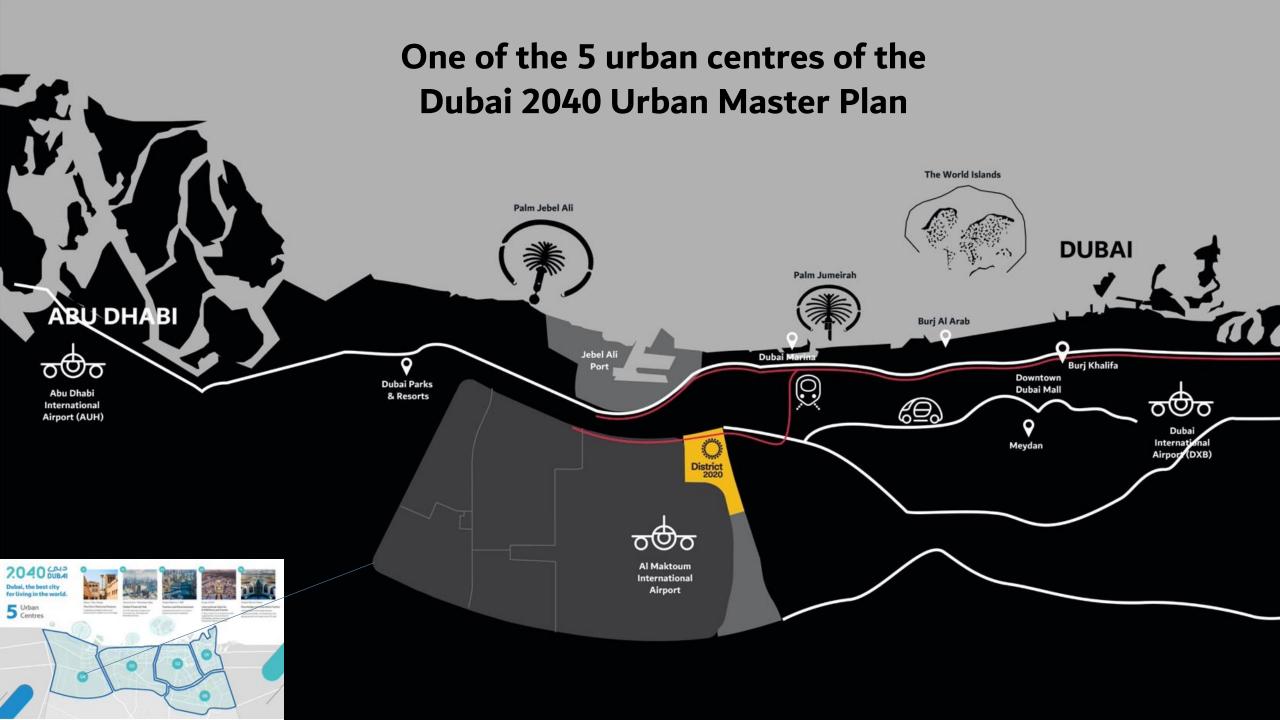

### D2020: Ready Now, Move in by 2022

#### **Quick Facts**

More than 115,000 sqm commercial NLA 108 serviced land plots

<u>е п.</u>

Rove Expo 2020 hotel

Ê

Over 800 residential units From Jan 2023

5G Digital Connectivity

لمل⊐√ Dubai Metro

District 2020 is a human-centric city that supports people & businesses to thrive.

It will provide an integrated community focused on balance & well-being;

A place to work, live and explore!

### <u>A Mixed Use Community,</u> <u>Human-centric by Design</u>

Designed to integrate a holistic community for **employees**, **residents and visitors**.

- Human-scale physical environment
- **Pedestrian**-friendly streets
- Close-set, **low-rise, self-shading** buildings
- Flexible office spaces
- Modern **residential** units
- Events and community spaces
- Green and open spaces
- Social and **cultural** attractions
- Retail, F&B, Hospitality options